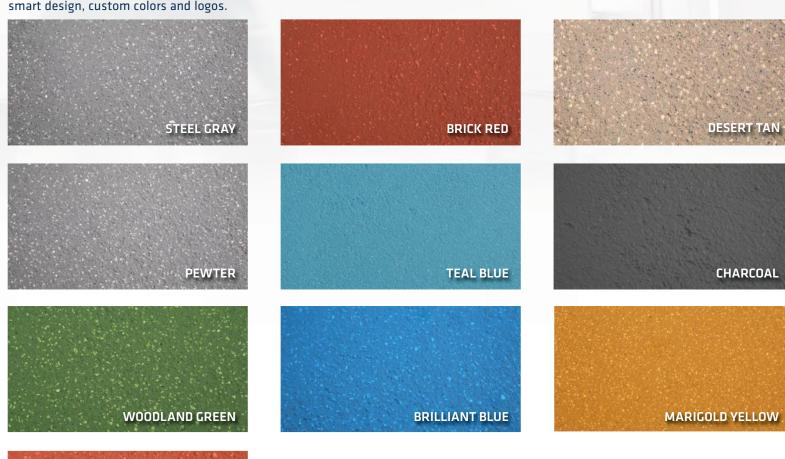

Serious protection for heavy duty environments. Stonclad provides extraordinary performance under the most demanding conditions. Chemical, abrasion and impact-resistant systems assure durability and longevity. Specialized configurations meet the needs of static control and temperature dependent environments. Diversity and performance for the most rigorous industrial applications along with smart design, custom colors and logos.

<sup>\*</sup> Silver Gray and Cool Shale colors are not available with Stonclad UT system.

All samples shown are coated. Stonhard coatings include high solids and solvent-based epoxies and urethanes.

All coatings are available in the colors shown here in addition to Clear, Black and OSHA Safety Yellow.

Urethane coatings are also available in White.

Color matching available with additional lead time, minimum order requirements and a slight premium. Color reproductions are as accurate as modern photography and quality printing methods can produce. For actual color please request a sample, www.stonhard.com. © 2022 Stonhard