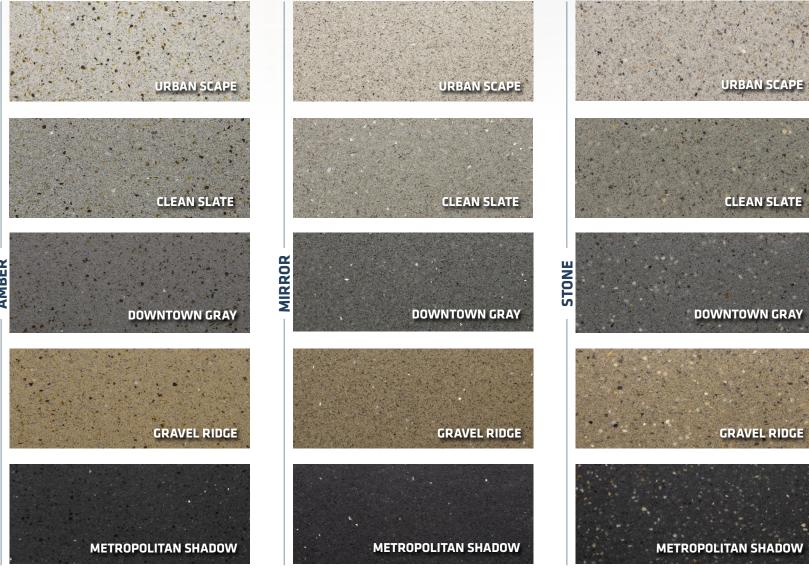

## **EFX**

The performance of our heavy-duty Stonclad system with the look and feel of polished concrete. Stoncrete floors are stain and impact-resistant, as well as easy to maintain, so they stand up to daily traffic while providing commercial facilities with the finish, texture and design these spaces demand. Choose from one of three aggregates, 100% crushed mirror, recycled amber glass, or domestically-mined quartz to create natural and unique floors.