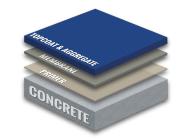

Stonhard offers five tailor-made formulations in a decorative color palette to meet exterior and interior deck requirements.

**Stondeck XD2** – Long-lasting, interior, high-traffic, high-volume applications.

**Stondeck XD4** – High traffic, UV-stable for exterior ramps, entrance lanes and exposed parking decks. Superior protection against abrasion.

**Stondeck FD2** – Flexible, waterproof decking system for interior parking stall applications. Cost effective system for new construction and repairs to low volume traffic areas.

**Stondeck FD2 HD** – Heavy-duty, flexible, waterproof for high-traffic interior commercial garages. Crack bridging with tough broadcast layer.

**Stondeck FD4** – UV-stable, waterproof, maximum durability & flexibility for exterior top deck applications.