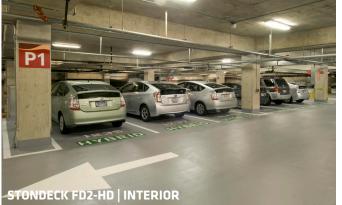

**Stondeck FD2 HD** – Heavy-duty, flexible, waterproof for high-traffic interior commercial garages. Crack bridging with tough broadcast layer.

**Stondeck FD4** – UV-stable, waterproof, maximum durability & flexibility for exterior top deck applications.

**STONDECK FD2 HD** Flexible, Heavy-Duty Decking System