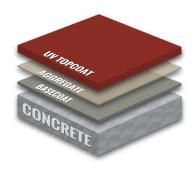

Stonhard offers five tailor-made formulations in a decorative color palette to meet exterior and interior deck requirements.

**Stondeck XD2** – Long-lasting, interior, high-traffic, high-volume applications.

**Stondeck XD4** – High traffic, UV-stable for exterior ramps, entrance lanes and exposed parking decks. Superior protection against abrasion.

**Stondeck FD2** – Flexible, waterproof decking system for interior parking stall applications. Cost effective system for new construction and repairs to low volume traffic areas.

**Stondeck FD2 HD** – Heavy-duty, flexible, waterproof for high-traffic interior commercial garages. Crack bridging with tough broadcast layer.

**Stondeck FD4** – UV-stable, waterproof, maximum durability & flexibility for exterior top deck applications.