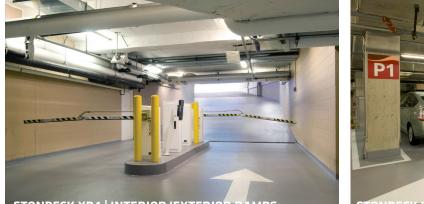

**Stondeck XD4** – High traffic, UV-stable for exterior ramps, entrance lanes and exposed parking decks. Superior protection against abrasion.

**Stondeck FD2** – Flexible, waterproof decking system for interior parking stall applications. Cost effective system for new construction and repairs to low volume traffic areas.

## PARKING STRUCTURE SOLUTIONS

CUTAWAY OF A PARKING STRUCTURE

When you work with Stonhard, you work with us directly. Contact your local Stonhard Territory Manager or Architectural/ Engineering representative for more product information, samples or to schedule an on-site evaluation or meeting. www.stonhard.com.