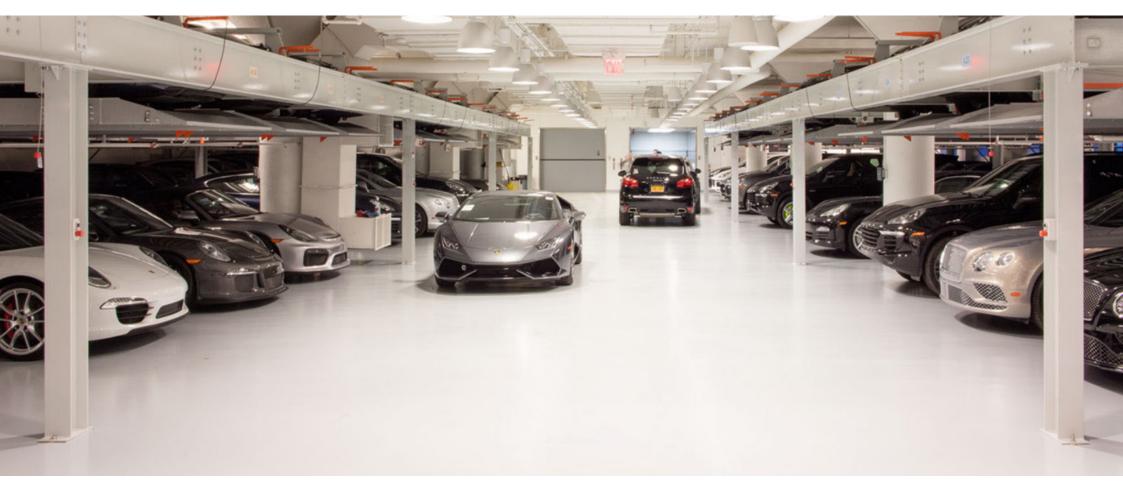

#### **DURABILITY & DESIGN**

Planners, contractors, operators and owners know there is much more to a parking structure than simply providing space for parked cars. Parking structures are public spaces that create a first impression and a lasting one. New construction or rehab, interior and exterior decks, stalls, ramps and entrances must be safe for pedestrians and vehicles with brightly lit, slip-resistant, level surfaces that are able to withstand all types of temperatures and weather conditions, as well as corrosive materials (oils, petroleum, salts) and continuous vehicular traffic. And when all this performance is combined with strong design, you have a long-lasting, cost-effective parking structure and a welcoming commercial space that extends to office buildings, hotels, stadiums, hospitals, universities, malls and airports.