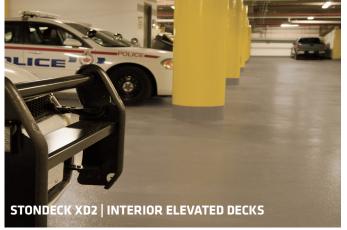

Stonhard offers five tailor-made formulations in a decorative color palette to meet exterior and interior deck requirements.

**Stondeck XD2** – Long-lasting, interior, high-traffic, high-volume applications.