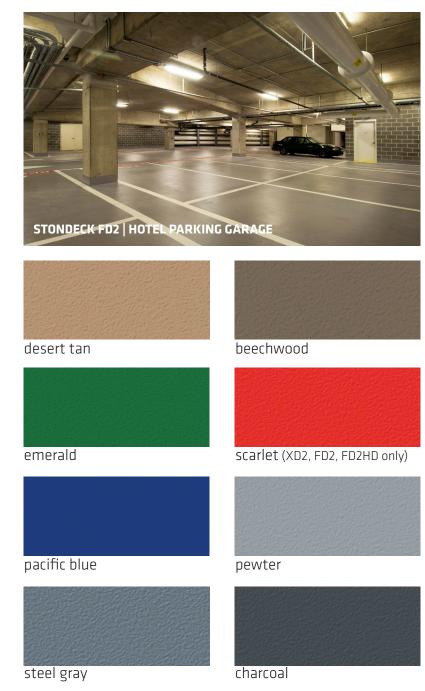

Stonhard offers five tailor-made formulations in a decorative color palette to meet exterior and interior deck requirements.

**Stondeck XD2** – Long-lasting, interior, high-traffic, high-volume applications.

**Stondeck FD2 HD** – Heavy-duty, flexible, waterproof for high-traffic interior commercial garages. Crack bridging with tough broadcast layer.

**Stondeck FD4** – UV-stable, waterproof, maximum durability & flexibility for exterior top deck applications.

Color sample demonstrating actual texture.

Note: Color reproductions are shown for color only and are as accurate as modern photography and quality printing methods can produce. For actual color and texture request a sample.