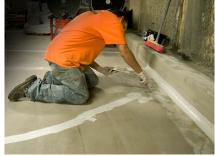

**STONDECK FD2** Light-duty Interior Stalls

**STONDECK FD4** Flexible, UV-Resistant Exterior System

treatment before applying Stondeck ready for continuous traffic product

Stonhard applicator applying a crack Final result, a highly-durable surface