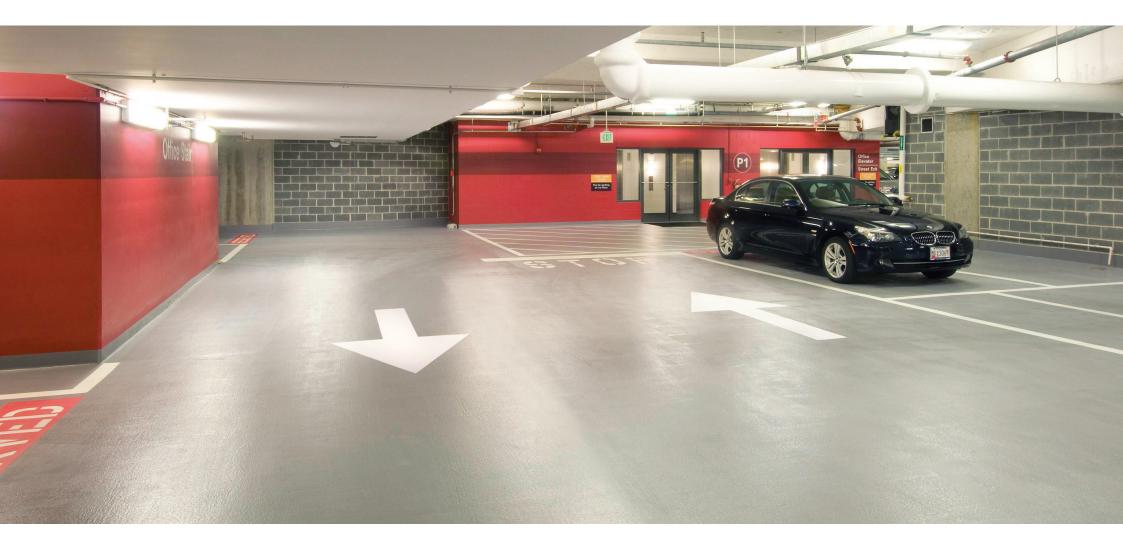

#### **DURABILITY & DESIGN**

Planners, contractors, operators and owners know there is much more to a parking structure than simply providing space for parked cars. Parking structures are public spaces that create a first impression and a lasting one. New construction or rehab, interior and exterior decks, stalls, ramps and entrances must be safe for pedestrians and vehicles with brightly lit, slip-resistant, level surfaces that are able to withstand all types of temperatures and weather conditions, as well as corrosive materials (oils, petroleum, salts) and continuous vehicular traffic. And when all this performance is combined with strong design, you have a long-lasting, cost-effective parking structure and a welcoming commercial space that extends to office buildings, hotels, stadiums, hospitals, universities, malls and airports.

**Stondeck FD2 HD** – Heavy-duty, flexible, waterproof for high-traffic interior commercial garages. Crack bridging with tough broadcast layer.

**Stondeck FD4** – UV-stable, waterproof, maximum durability & flexibility for exterior top deck applications.