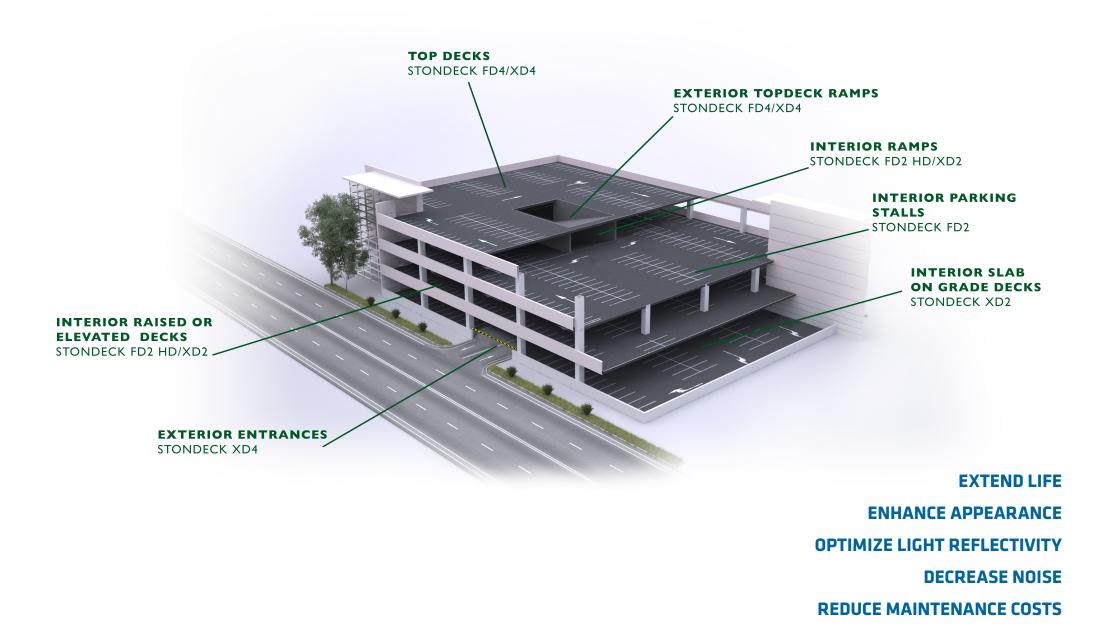

## PARKING STRUCTURE SOLUTIONS

CUTAWAY OF A PARKING STRUCTURE

When you work with Stonhard, you work with us directly. Contact your local Stonhard Territory Manager or Architectural/ Engineering representative for more product information, samples or to schedule an on-site evaluation or meeting. www.stonhard.com.

Stonhard offers five tailor-made formulations in a decorative color palette to meet exterior and interior deck requirements.

**Stondeck XD2** – Long-lasting, interior, high-traffic, high-volume applications.

**Stondeck XD4** – High traffic, UV-stable for exterior ramps, entrance lanes and exposed parking decks. Superior protection against abrasion.

**Stondeck FD2** – Flexible, waterproof decking system for interior parking stall applications. Cost effective system for new construction and repairs to low volume traffic areas.

**Stondeck FD2 HD** – Heavy-duty, flexible, waterproof for high-traffic interior commercial garages. Crack bridging with tough broadcast layer.

**Stondeck FD4** – UV-stable, waterproof, maximum durability & flexibility for exterior top deck applications.